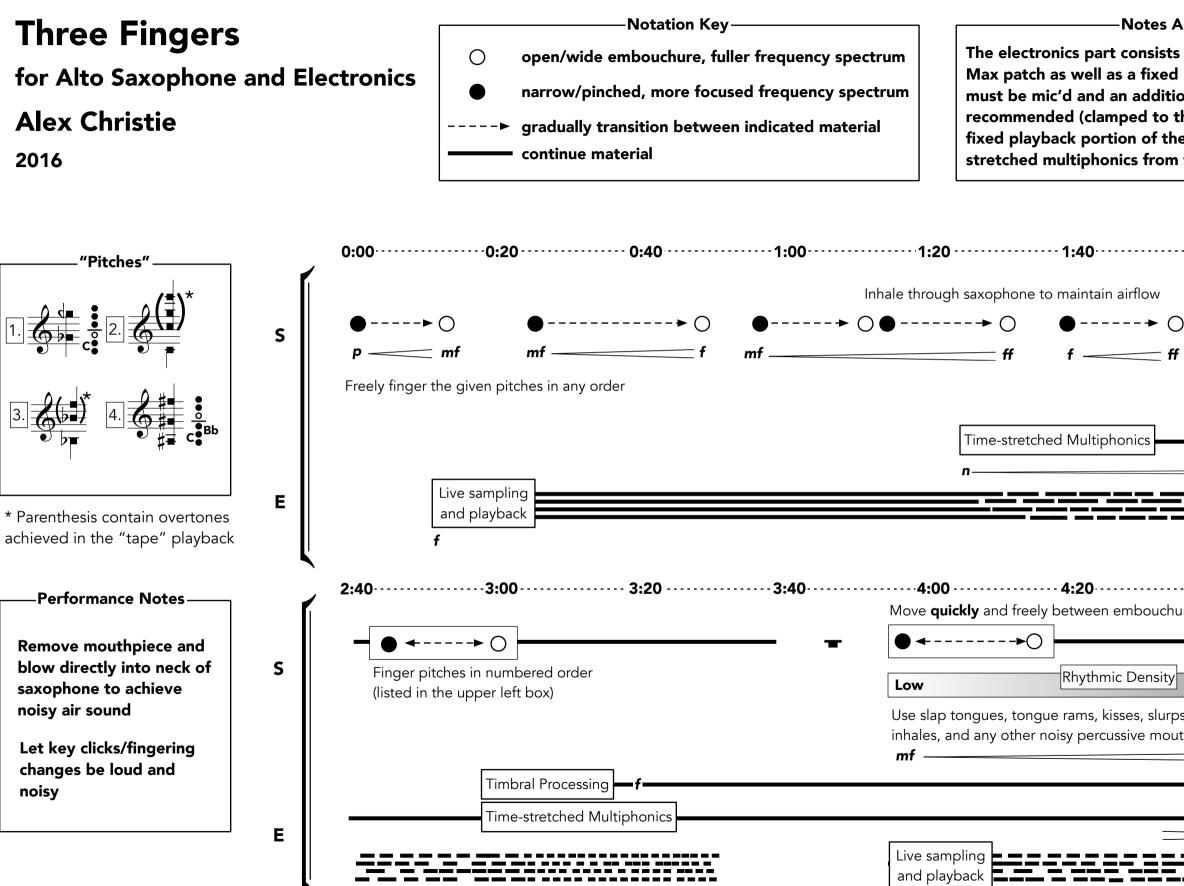

| About Electronics                                                                                                                                                                                                                                                                                                                                                                                                                                                                                                                                                                                                                                                                                                                                                                                                                                                                                                                                                                                                                                                                                                                                                                                                                                                                                                                                                                                                                                                                                                                                                                                                                                                                                                                                                                                                                                                                                                                                                                                                               |   |
|---------------------------------------------------------------------------------------------------------------------------------------------------------------------------------------------------------------------------------------------------------------------------------------------------------------------------------------------------------------------------------------------------------------------------------------------------------------------------------------------------------------------------------------------------------------------------------------------------------------------------------------------------------------------------------------------------------------------------------------------------------------------------------------------------------------------------------------------------------------------------------------------------------------------------------------------------------------------------------------------------------------------------------------------------------------------------------------------------------------------------------------------------------------------------------------------------------------------------------------------------------------------------------------------------------------------------------------------------------------------------------------------------------------------------------------------------------------------------------------------------------------------------------------------------------------------------------------------------------------------------------------------------------------------------------------------------------------------------------------------------------------------------------------------------------------------------------------------------------------------------------------------------------------------------------------------------------------------------------------------------------------------------------|---|
| ts of a live-processing and sampling<br>d "tape" playback track. The sax<br>ional contact microphone is highly<br>the neck, just below the cork,). The<br>he electronics is simply time-<br>n the provided material in "Pitches".                                                                                                                                                                                                                                                                                                                                                                                                                                                                                                                                                                                                                                                                                                                                                                                                                                                                                                                                                                                                                                                                                                                                                                                                                                                                                                                                                                                                                                                                                                                                                                                                                                                                                                                                                                                               |   |
| 2:20 2:20 2:4   Image: Constraint of the strength of the strengt of the strength of the strength of the strength of the strenge | 0 |
| mp<br>                                                                                                                                                                                                                                                                                                                                                                                                                                                                                                                                                                                                                                                                                                                                                                                                                                                                                                                                                                                                                                                                                                                                                                                                                                                                                                                                                                                                                                                                                                                                                                                                                                                                                                                                                                                                                                                                                                                                                                                                                          | 0 |
| High<br>ps, spits, flutter tongue,<br>uth techniques.                                                                                                                                                                                                                                                                                                                                                                                                                                                                                                                                                                                                                                                                                                                                                                                                                                                                                                                                                                                                                                                                                                                                                                                                                                                                                                                                                                                                                                                                                                                                                                                                                                                                                                                                                                                                                                                                                                                                                                           |   |
|                                                                                                                                                                                                                                                                                                                                                                                                                                                                                                                                                                                                                                                                                                                                                                                                                                                                                                                                                                                                                                                                                                                                                                                                                                                                                                                                                                                                                                                                                                                                                                                                                                                                                                                                                                                                                                                                                                                                                                                                                                 |   |